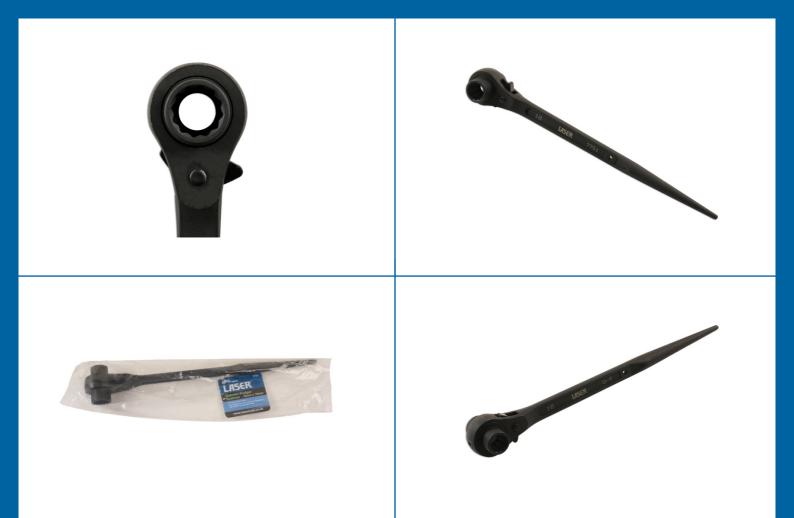

## Ratchet Podger Spanner 16mm x 18mm

Twin-sized ratcheting podger spanner with a long, tapered shaft for easy alignment of component holes and a 16mm and 18mm Bi-Hex (12pt) ratchet head for fast assembly. Manufactured from chrome vanadium with a durable black phosphate finish and a hole for safety cord attachment. A professional tool ideal for scaffolding and construction use, precision engineered to ANSI and DIN standards.

## **Additional Information**

- Size: 16mm x 18mm. Bi-Hex (12pt). Length: 315mm.
- Deep socket: protects knuckles when working near brickwork.
- · Reversible ratchet mechanism.
- Ideal for scaffolding and construction.
- · Manufactured from chrome vanadium with black phosphate finish.